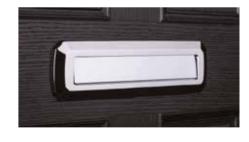

### Door Furniture Letterplates and Accessories

Letterplates

Bronze

Escutcheon Plate Shown in stainless steel. Also available in brass.

Finger Pull Shown in stainless steel. Also available in brass.

Apeer 70mm Door Flag Hinge