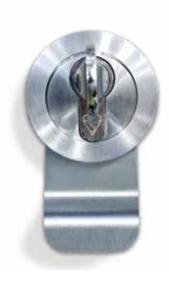

# Architectural Door Furniture

Architectural Door Furniture is available in 2 colours: Chrome & Satin Silver

Door Handle shown in Chrome

Door Knocker and Push-in Letterplate both shown in Chrome