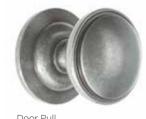

#### Heritage Door Furniture

Our Heritage range has been designed with curved corners on the handle and letterplate to suit a more traditional style.

Heritage Door Furniture is available in 2 colours: Chrome & Satin Silver

Push-in Letterplate Shown in Chrome

Door Pull Showin in Satin Silver

Door Handle Shown in Chrome