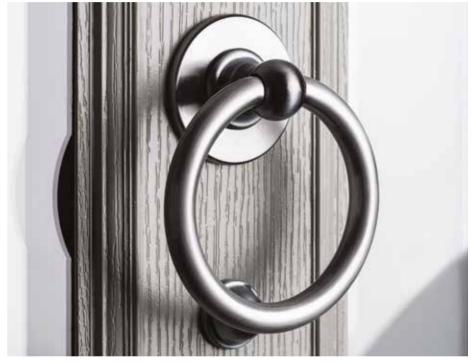

#### Heritage Door Furniture

Our Heritage range has been designed with curved corners on the handle and letterplate to suit a more traditional style.

Heritage Door Furniture is available in 2 colours: Chrome & Satin Silver

Push-in Letterplate Shown in Chrome

Door Pull Showin in Satin Silver

Door Handle Shown in Chrome