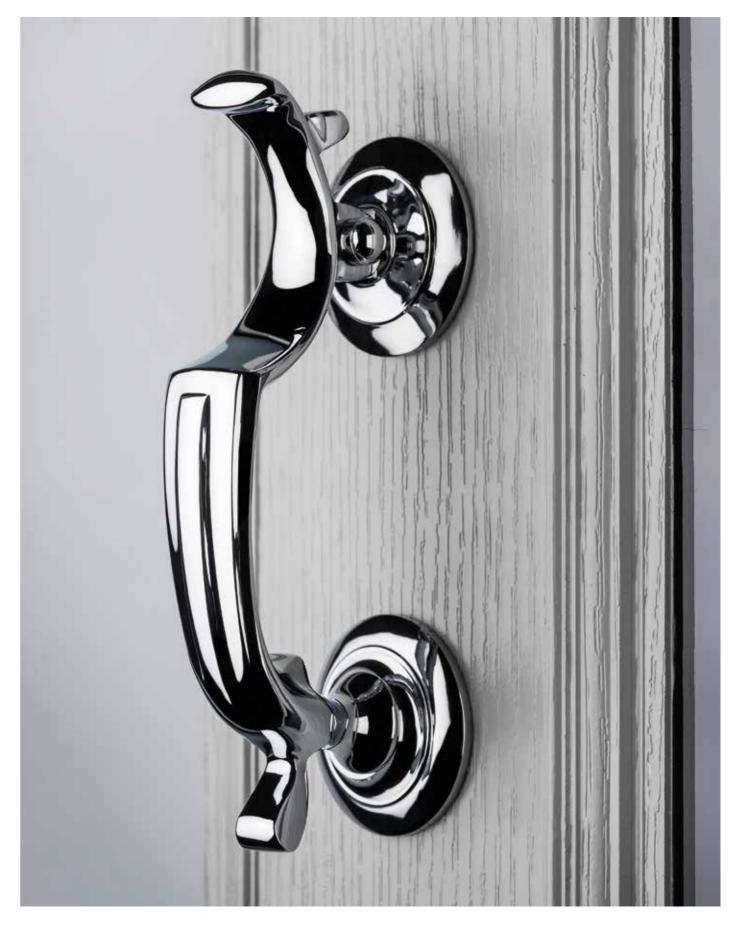

# Architectural Door Furniture

Architectural Door Furniture is available in 2 colours: Chrome & Satin Silver

Door Handle shown in Chrome

Door Knocker and Push-in Letterplate both shown in Chrome