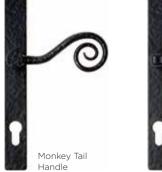

ocker and Push-in Letterplate both shown in Chrome





## PREMIUM

#### Heritage Door Furniture

Our Heritage range has been designed with curved corners on the handle and letterplate to suit a more traditional style.

Heritage Door Furniture is available in 2 colours: Chrome & Satin Silver













Push-in Letterplate Shown in Chrome

Door Pull Showin in Satin Silver

Door Handle Shown in Chrome

#### PREMIUM

### Sweet Door Furniture

Sweet Door Furniture is available in 5 colours: Rose Gold, Chrome, Black, Satin Silver and Gold.

Door Knocker shown in Rose Gold





Letterplate and Numeral shown in Rose Gold





Door Handle shown in Rose Gold



#### PREMIUM

### Forged Black Door Furniture

Monkey Tail Door Handle





#### PREMIUM

Pewter Door Furniture

Spire Door Knocker

























Spire Knocker













Push-in Letterplate

## PREMIUM

#### Stainless Steel Door Furniture

Our stainless-steel door furniture is particularly suited to coastal areas with higher salt content in the air. Corrosion-resistant, just like the doors themselves, means minimal upkeep and maximum visual impact.

Door Handle shown in Stainless Steel





Door Knocker and Letterplate both shown in Stainless Steel





PREMIUM

### Limited Edition Door Knockers

Add a touch of character to your door entrance. Each knocker has been handcrafted and finished using high quality materials. So if you're looking for something truly unique, this collection suits all styles and tastes.

Our Bumble Bee and Dragonfly Knockers are only available in Chrome







Dragonfly Knocker Shown i