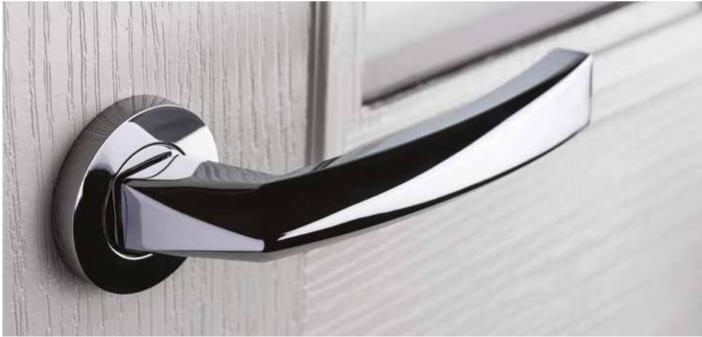

# Architectural Door Furniture

Architectural Door Furniture is available in 2 colours: Chrome & Satin Silver

Door Handle shown in Chrome

Door Knocker and Push-in Letterplate both shown in Chrome