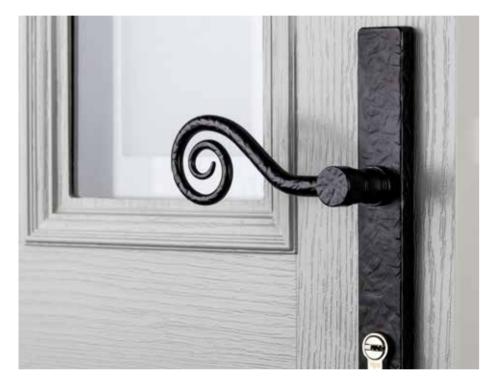

: Chrome & Satin Silver

Door Handle shown in Chrome





Door Knocker and Push-in Letterplate both shown in Chrome





## PREMIUM

#### Heritage Door Furniture

Our Heritage range has been designed with curved corners on the handle and letterplate to suit a more traditional style.

Heritage Door Furniture is available in 2 colours: Chrome & Satin Silver













Push-in Letterplate Shown in Chrome

Door Pull Showin in Satin Silver

Door Handle Shown in Chrome

#### PREMIUM

### Sweet Door Furniture

Sweet Door Furniture is available in 5 colours: Rose Gold, Chrome, Black, Satin Silver and Gold.

Door Knocker shown in Rose Gold





Letterplate and Numeral shown in Rose Gold





Door Handle shown in Rose Gold



#### PREMIUM

### Forged Black Door Furniture

Monkey Tail Door Handle





#### PREMIUM

Pewter Door Furniture

Spire Door Knocker

























Spire Knocker













Push-in Letterplate

## PREMIUM

#### Stainless Steel Door Furniture

Our stainless-steel door furniture is particularly suited to coastal areas with higher salt content in the air. Corrosion-resistant, just like the doors themselves, means minimal upkeep and maximum visual impact.

Door Handle shown in Stainless Steel





Door Knocker and Letterplate both shown in Stainless Steel





PREMIUM

### Limited Edition Door Knockers

Add a touch of character to your door entrance. Each knocker has been handcrafted and finished using high quality materials. So if you're looking for something truly unique, this collection suits all styles and tastes.

Our Bumble Bee and Dragonfly Knock