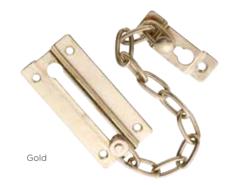

Apeer 70mm doors are fitted with flag hinges. Colour options available. Butt hinges also available in white, gold, chrome and brown

Security Chain

Numerals

Apeer 44mm Door Butt Hinge

Apeer44 doors are fitted with butt hinges. Colour options available.