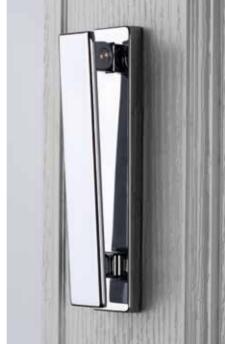

# Architectural Door Furniture

Architectural Door Furniture is available in 2 colours: Chrome & Satin Silver

Door Handle shown in Chrome

Door Knocker and Push-in Letterplate both shown in Chrome