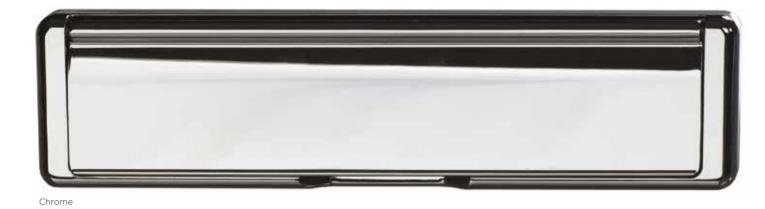

### Door Furniture Letterplates and Accessories

Letterplates

Bronze

Escutcheon Plate Shown in stainless steel. Also available in brass.

Finger Pull Shown in stainless steel. Also available in brass.

Apeer 70mm Door Flag Hinge