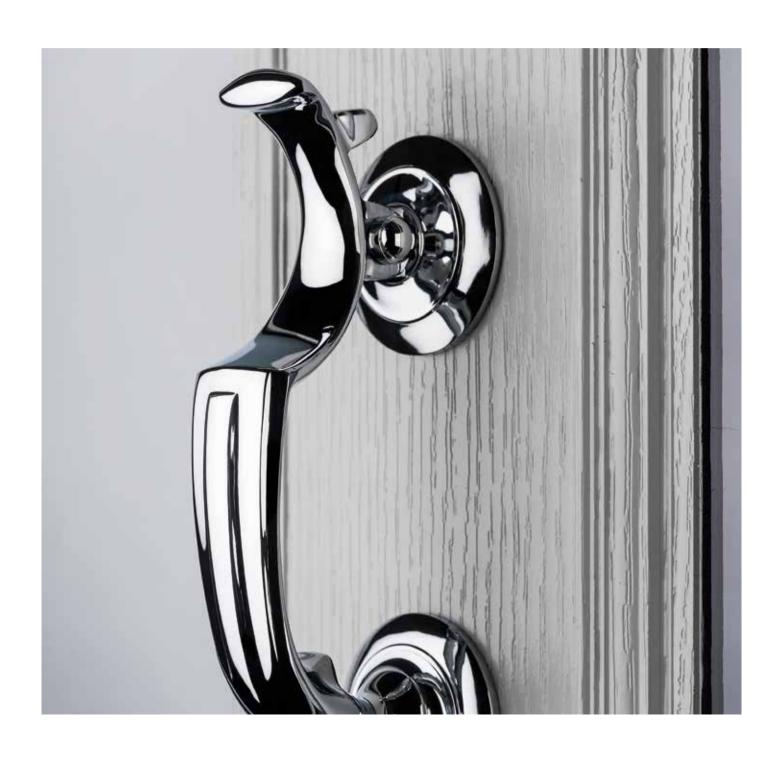

### Aspire Door Furniture

Aspire Handle and Letterplate are available in 2 colours: Chrome & Satin Silver. Aspire Doctors Knocker only available in Chrome.

Door Handle with Escutcheon Plate Shown in Chrome

Push-in Letterplate shown in Chrome

Doctors Knocker shown in Chrome

6 | APEER MORE THAN A DOOR | 7