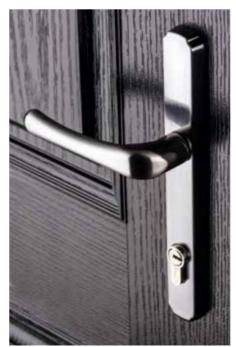

# Architectural Door Furniture

Architectural Door Furniture is available in 2 colours: Chrome & Satin Silver

Door Handle shown in Chrome

Door Knocker and Push-in Letterplate both shown in Chrome