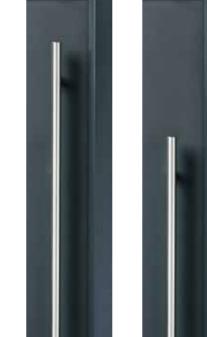

Inside

1800mm Bar Handle

600mm Bar Handle

Karcher handle with escutcheon shown on inside.