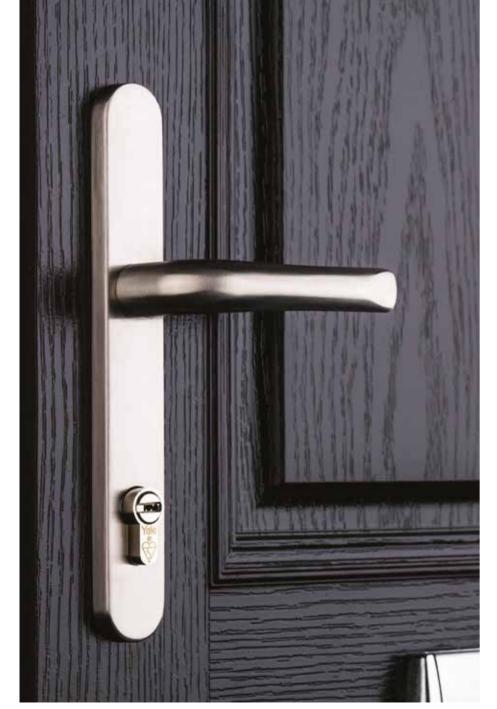

### Contemporary Door Handles

We offer modern, stainless steel handles to give our Contemporary, Silka and Modo ranges a super-sleek look.

3. Germ is killed 4. There is a significant reduction in the bacterial load on the surface

Inside

1800mm Bar Handle

600mm Bar Handle

Karcher handle with escutcheon shown on inside.