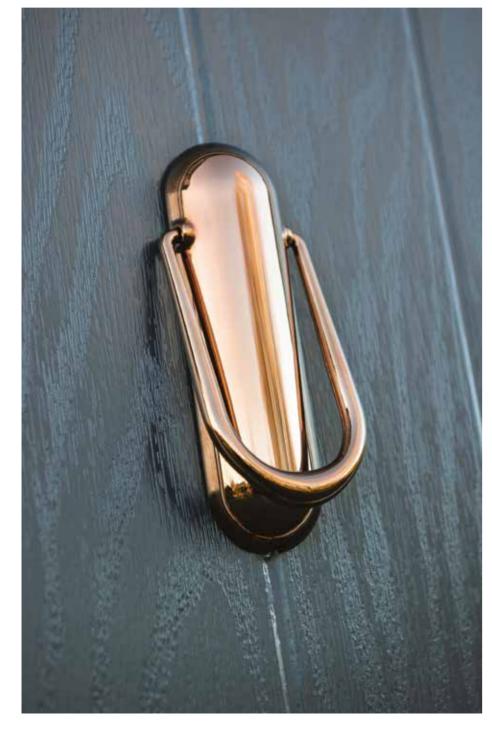

### Sweet Door Furniture

Sweet Door Furniture is available in 5 colours: Rose Gold, Chrome, Black, Satin Silver and Gold.

Door Knocker shown in Rose Gold

Letterplate and Numeral shown in Rose Gold

Door Handle shown in Rose Gold