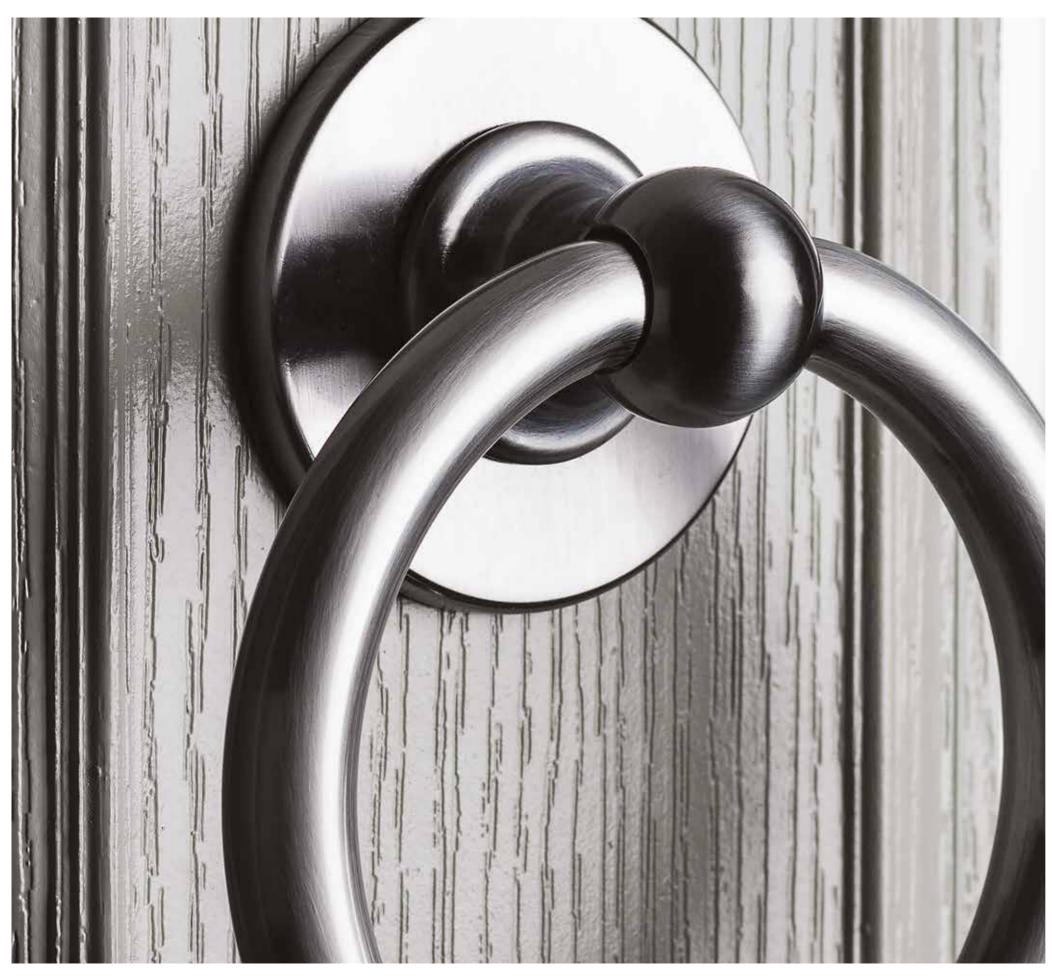

#### Heritage Door Furniture

Our Heritage range has been designed with curved corners on the handle and letterplate to suit a more traditional style.

Heritage Door Furniture is available in 2 colours: Chrome & Satin Silver

Push-in Letterplate Shown in Chrome

Door Pull Showin in Satin Silver

Door Handle Shown in Chrome