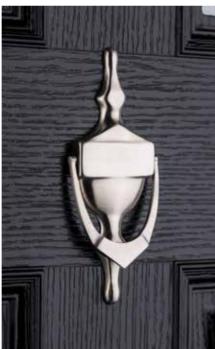

### Sweet Door Furniture

Sweet Door Furniture is available in 5 colours: Rose Gold, Chrome, Black, Satin Silver and Gold.

Door Knocker shown in Rose Gold

Letterplate and Numeral shown in Rose Gold

Door Handle shown in Rose Gold