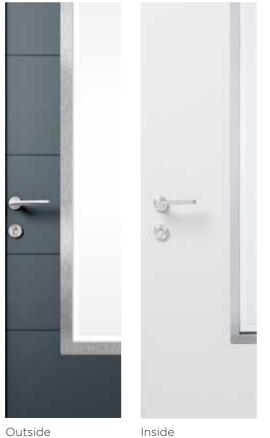

Inside

1800mm Bar Handle

600mm Bar Handle

Karcher handle with escutcheon shown on inside.