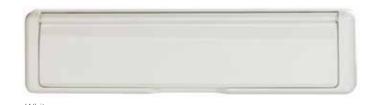

Push-in Letterplate shown in Chrome

Doctors Knocker shown in Chrome

6 | APEER MORE THAN A DOOR | 7