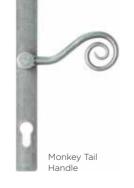

Push-in Letterplate both shown in Chrome





## PREMIUM

#### Heritage Door Furniture

Our Heritage range has been designed with curved corners on the handle and letterplate to suit a more traditional style.

Heritage Door Furniture is available in 2 colours: Chrome & Satin Silver













Push-in Letterplate Shown in Chrome

Door Pull Showin in Satin Silver

Door Handle Shown in Chrome

#### PREMIUM

### Sweet Door Furniture

Sweet Door Furniture is available in 5 colours: Rose Gold, Chrome, Black, Satin Silver and Gold.

Door Knocker shown in Rose Gold





Letterplate and Numeral shown in Rose Gold





Door Handle shown in Rose Gold



#### PREMIUM

### Forged Black Door Furniture

Monkey Tail Door Handle





#### PREMIUM

Pewter Door Furniture

Spire Door Knocker

























Spire Knocker













Push-in Letterplate

## PREMIUM

#### Stainless Steel Door Furniture

Our stainless-steel door furniture is particularly suited to coastal areas with higher salt content in the air. Corrosion-resistant, just like the doors themselves, means minimal upkeep and maximum visual impact.

Door Handle shown in Stainless Steel





Door Knocker and Letterplate both shown in Stainless Steel





PREMIUM

### Limited Edition Door Knockers

Add a touch of character to your door entrance. Each knocker has been handcrafted and finished using high quality materials. So if you're looking for something truly unique, this collection suits all styles and tastes.

Our Bumble Bee and Dragonfly Knockers are only available in Chrome







Dragonfly Knocker Shown in Chrome