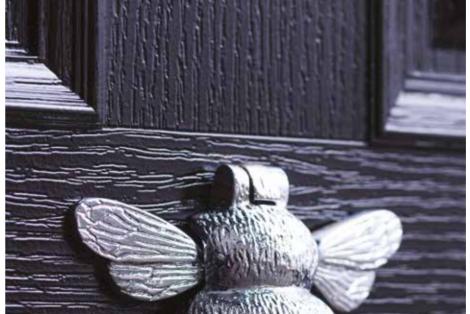

### Limited Edition Door Knockers

Add a touch of character to your door entrance. Each knocker has been handcrafted and finished using high quality materials. So if you're looking for something truly unique, this collection suits all styles and tastes.

Our Bumble Bee and Dragonfly Knockers are only available in Chrome

Dragonfly Knocker Shown in Chrome

Bumble Bee Knocker Shown in Chrome

We have limited stock on these items, please check before your order is placed. Please note there is a one year guarantee on the Limited Edition Door Knockers. Due to the nature of the manufacturing process when making the Limited Edition Range, individual pieces may appear differently to the photos shown above.