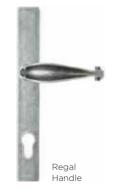

#### Heritage Door Furniture

Our Heritage range has been designed with curved corners on the handle and letterplate to suit a more traditional style.

Heritage Door Furniture is available in 2 colours: Chrome & Satin Silver

Push-in Letterplate Shown in Chrome

Door Pull Showin in Satin Silver

Door Handle Shown in Chrome