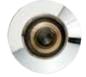

#### Heritage Door Furniture

Our Heritage range has been designed with curved corners on the handle and letterplate to suit a more traditional style.

Heritage Door Furniture is available in 2 colours: Chrome & Satin Silver

Push-in Letterplate Shown in Chrome

Door Pull Showin in Satin Silver

Door Handle Shown in Chrome