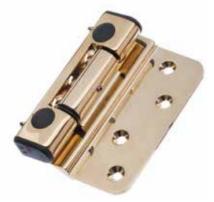

### Door Furniture Letterplates and Accessories

Letterplates

Bronze

Escutcheon Plate Shown in stainless steel. Also available in brass.

Finger Pull Shown in stainless steel. Also available in brass.

Apeer 70mm Door Flag Hinge

Apeer 70mm doors are fitted with flag hinges. Colour options available. Butt hinges also available in white, gold, chrome and brown

Security Chain

Numerals

Apeer 44mm Door Butt Hinge

Apeer44 doors are fitted with butt hinges. Colour options available.