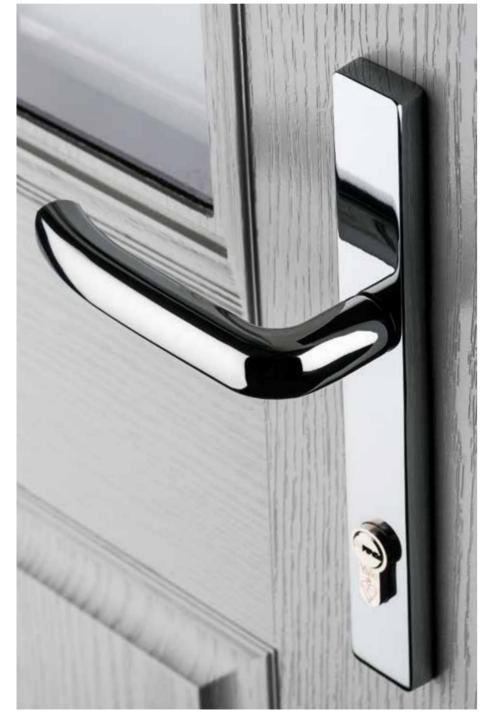

#### Heritage Door Furniture

Our Heritage range has been designed with curved corners on the handle and letterplate to suit a more traditional style.

Heritage Door Furniture is available in 2 colours: Chrome & Satin Silver

Push-in Letterplate Shown in Chrome

Door Pull Showin in Satin Silver

Door Handle Shown in Chrome