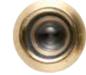

### Aspire Door Furniture

Aspire Handle and Letterplate are available in 2 colours: Chrome & Satin Silver. Aspire Doctors Knocker only available in Chrome.

Door Handle with Escutcheon Plate Shown in Chrome

Push-in Letterplate shown in Chrome

Doctors Knocker shown in Chrome

6 | APEER MORE THAN A DOOR | 7