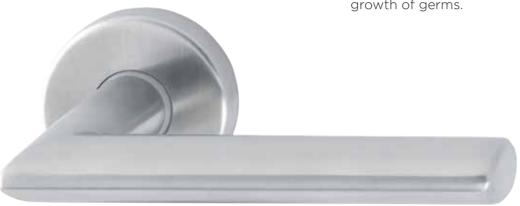

#### ANTI-VIRAL Door Handle

has an antimicrobial surface. Its high level of hygienic safety has been confirmed in independent laboratory and practical tests.

The coating on the handle contains silver ions that prevent the growth of germs.

Our new anti-viral handle The silver destroys the cell membrane of the germs and therefore blocks cell respiration and cell ingestion. Cell division stops; the germ dies.

> Independent tests have shown that the ion coating reduces the growth of germs in this way by more than 99% - even with regular cleaning, and it requires no maintenance.