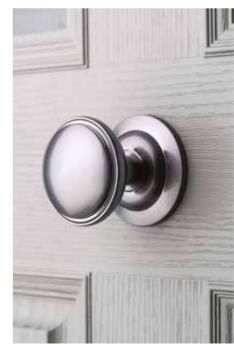

#### Heritage Door Furniture

Our Heritage range has been designed with curved corners on the handle and letterplate to suit a more traditional style.

Heritage Door Furniture is available in 2 colours: Chrome & Satin Silver

Push-in Letterplate Shown in Chrome

Door Pull Showin in Satin Silver

Door Handle Shown in Chrome