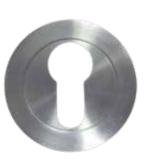

### Door Furniture Letterplates and Accessories

Letterplates

Bronze

Escutcheon Plate Shown in stainless steel. Also available in brass.

Finger Pull Shown in stainless steel. Also available in brass.

Apeer 70mm Door Flag Hinge