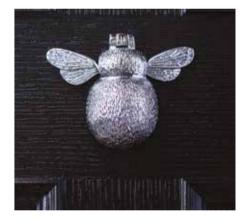

### Limited Edition Door Knockers

Add a touch of character to your door entrance. Each knocker has been handcrafted and finished using high quality materials. So if you're looking for something truly unique, this collection suits all styles and tastes.

Our Bumble Bee and Dragonfly Knockers are only available in Chrome

Dragonfly Knocker Shown in Chrome

Bumble Bee Knocker Shown in Chrome

We have limited stock on these items, please check before your order is placed. Please note there is a one year guarantee on the Limited Edition Door Knockers. Due to the nature of the manufacturing process when making the Limited Edition Range, individual pieces may appear differently to the photos shown above.