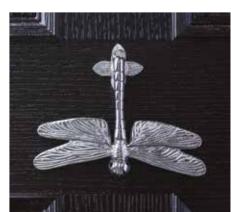

### Limited Edition Door Knockers

Add a touch of character to your door entrance. Each knocker has been handcrafted and finished using high quality materials. So if you're looking for something truly unique, this collection suits all styles and tastes.

Our Bumble Bee and Dragonfly Knockers are only available in Chrome

Dragonfly Knocker Shown in Chrome

Bumble Bee Knocker Shown in Chrome

We have limited stock on these items, please check before your order is placed. Please note there is a one year guarantee on the Limited Edition Door Knockers. Due to the nature of the manufacturing process when making the Limited Edition Range, individual pieces may appear differently to the photos shown above.