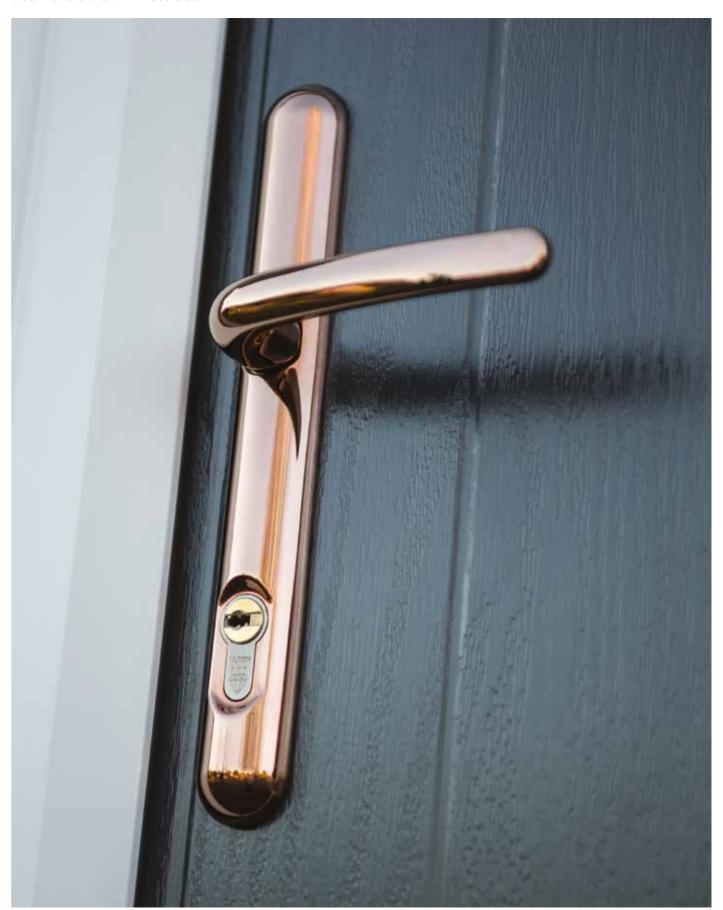

### Aspire Door Furniture

Aspire Handle and Letterplate are available in 2 colours: Chrome & Satin Silver. Aspire Doctors Knocker only available in Chrome.

Door Handle with Escutcheon Plate Shown in Chrome

Push-in Letterplate shown in Chrome

Doctors Knocker shown in Chrome

6 | APEER MORE THAN A DOOR | 7