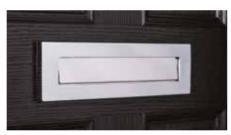

### Aspire Door Furniture

Aspire Handle and Letterplate are available in 2 colours: Chrome & Satin Silver. Aspire Doctors Knocker only available in Chrome.

Door Handle with Escutcheon Plate Shown in Chrome

Push-in Letterplate shown in Chrome

Doctors Knocker shown in Chrome

6 | APEER MORE THAN A DOOR | 7