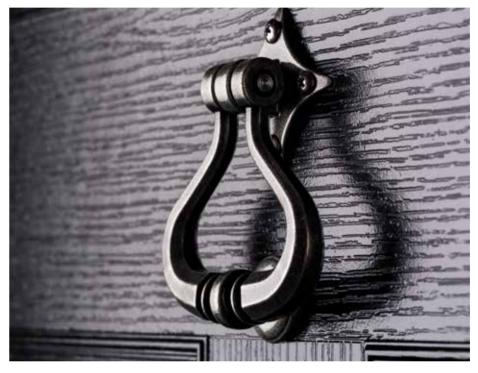

### Limited Edition Door Knockers

Add a touch of character to your door entrance. Each knocker has been handcrafted and finished using high quality materials. So if you're looking for something truly unique, this collection suits all styles and tastes.

Our Bumble Bee and Dragonfly Knockers are only available in Chrome

Dragonfly Knocker Shown in Chrome

Bumble Bee Knocker Shown in Chrome

We have limited stock on these items, please check before your order is placed. Please note there is a one year guarantee on the Limited Edition Door Knockers. Due to the nature of the manufacturing process when making the Limited Edition Range, individual pieces may appear differently to the photos shown above.