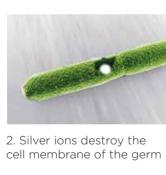

Our new anti-viral handle The silver destroys the cell membrane of the germs and therefore blocks cell respiration and cell ingestion. Cell division stops; the germ dies.

> Independent tests have shown that the ion coating reduces the growth of germs in this way by more than 99% - even with regular cleaning, and it requires no maintenance.

### Contemporary Door Handles

We offer modern, stainless steel handles to give our Contemporary, Silka and Modo ranges a super-sleek look.

3. Germ is killed 4. There is a significant reduction in the bacterial load on the surface