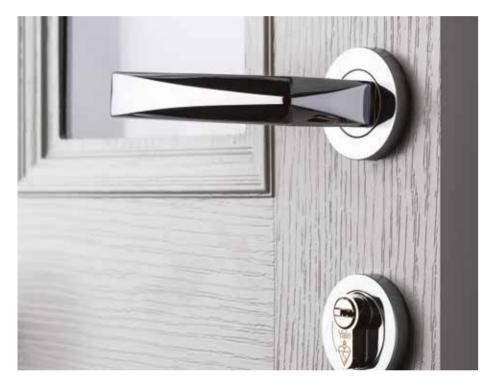

# Architectural Door Furniture

Architectural Door Furniture is available in 2 colours: Chrome & Satin Silver

Door Handle shown in Chrome

Door Knocker and Push-in Letterplate both shown in Chrome