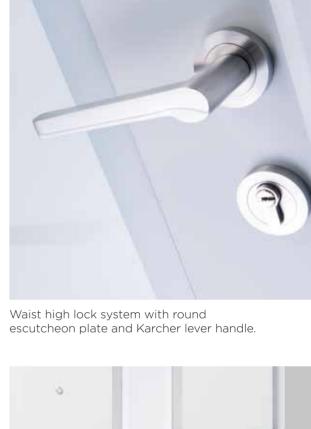

Inside

1800mm Bar Handle

600mm Bar Handle

Karcher handle with escutcheon shown on inside.