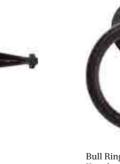

### Pewter Door Furniture

Monkey Tail Door Handle

Noble Handle

Push-in Letter plate

Bull Ring Knocker

Door Pull

Noble Door Handle, Door Pull and Push-in Letter plate

Push-in Letter plate

Bull Ring Knocker

Spire Knocker

Door Pull

Contemporary Door Handles

Our range of modern, stainless steel and black handles will give your door a super-sleek look.

Polaris - Black Square Handle

Antares - Stainless Steel Round Handle