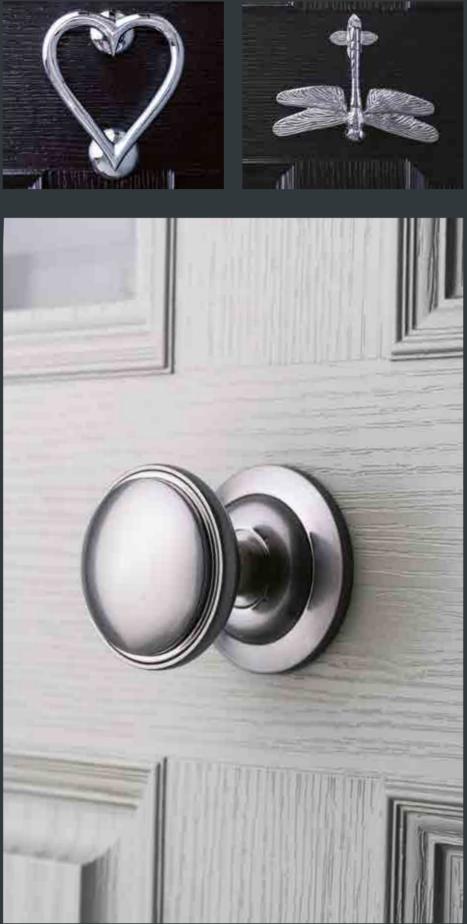

Our Bumble Bee, Dragonfly and Heart Knockers are only available in Chrome and can only be fitted to certain door styles.

Bumble Bee Knocker Shown in Chrome

Dragonfly Knocker Shown in Chrome

Heart Knocker Shown in Chrome

### YOUR DOORS YOUR WAY

**Tetbury RESFG7** 

Stable Doors

Love your door

The Residence Collection is known for being the market leading timber alternative window and door system in the UK and Ireland, and to represent our partnership we have developed the perfect #cottagecore door, the Heart door by Apeer features quadruple glazing as standard, so you can get the traditional aesthetic, with modern features.