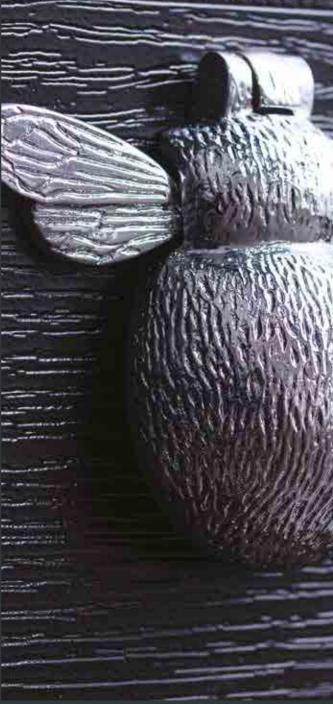

Our Bumble Bee, Dragonfly and Heart Knockers are only available in Chrome and can only be fitted to certain door styles.

Bumble Bee Knocker Shown in Chrome

Dragonfly Knocker Shown in Chrome

Heart Knocker Shown in Chrome