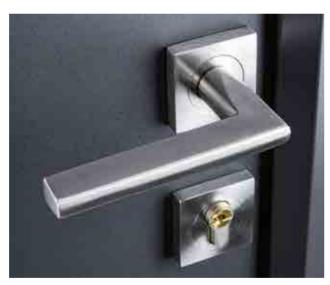

Waist high lock system with round escutcheon plate and Karcher lever handle.

Epsilon - Stainless Steel Square Handle

Bar Handle

Bar Handle

In order to ensure the best quality accessories are used Apeer reserves the right to replace any of the above options as required. Hardware comes with manufacturer's warranty.