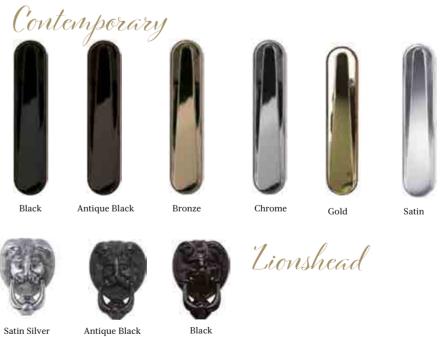

Bull Ring Knocker

Spire Knocker

Door Pull

Contemporary Door Handles

Our range of modern, stainless steel and black handles will give your door a super-sleek look.

Polaris - Black Square Handle

Antares - Stainless Steel Round Handle

Waist high lock system with round escutcheon plate and Karcher lever handle.

Epsilon - Stainless Steel Square Handle

Bar Handle

Bar Handle

In order to ensure the best quality accessories are used Apeer reserves the right to replace any of the above options as required. Hardware comes with manufacturer's warranty.