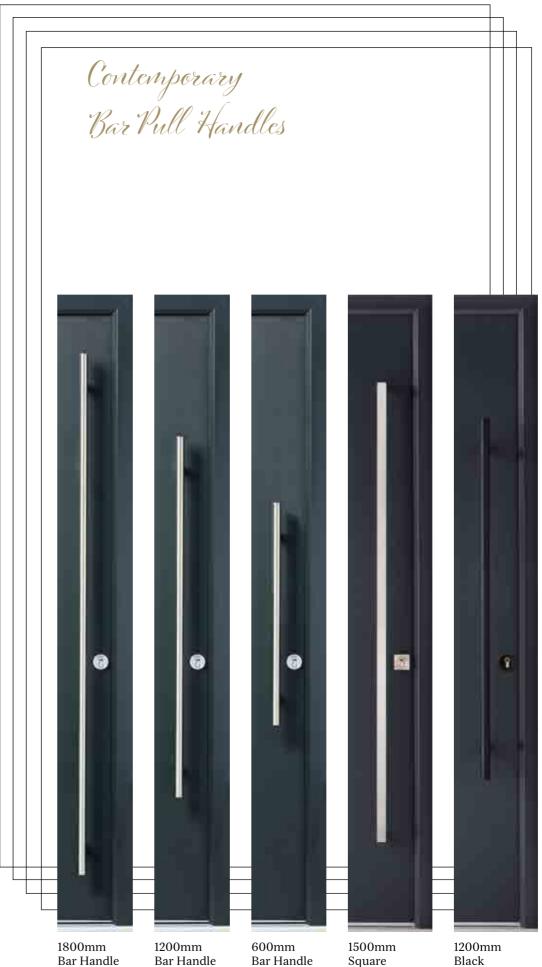

Bull Ring Knocker

Spire Knocker

Door Pull

Contemporary Door Handles

Our range of modern, stainless steel and black handles will give your door a super-sleek look.

Polaris - Black Square Handle

Antares - Stainless Steel Round Handle

Waist high lock system with round escutcheon plate and Karcher lever handle.

Epsilon - Stainless Steel Square Handle

Bar Handle

Bar Handle

In order to ensure the best quality accessories are used Apeer reserves the right to replace any of the above options as required. Hardware comes with manufacturer's warranty.

Square Finger Pull

Finger Pull

1200mm Black Square Bar Off-set Square Handle

1200mm Bar Handle

Square Bar Handle

Black Bar Handle

Letterboxes