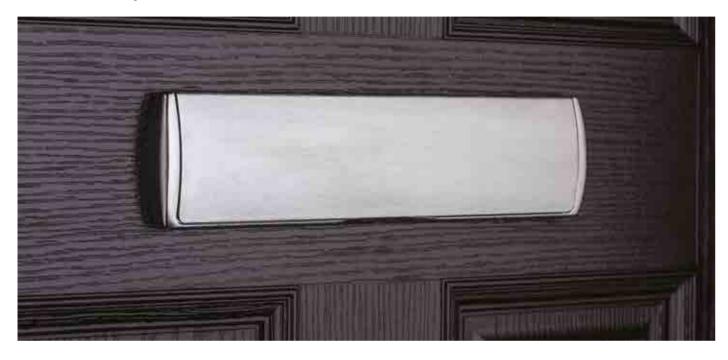

Square Finger Pull

Finger Pull

1200mm Black Square Bar Off-set Square Handle

1200mm Bar Handle

Square Bar Handle

Black Bar Handle

Letterboxes

#### Stainless Steel Letter plate

Antique Black

Bronze

Gold

White

Black

Chrome

Silver