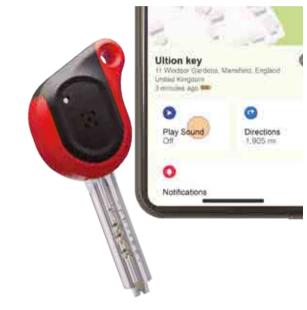

Security innovations, for a safer home

We have partnered with Ultion to offer the ultimate in modern security innovation for doors, with every Residence Collection Door by Apeer sold having an Ultion key and Apple fob as standard.

# Find your Ultion Key with Apple® Find My

Our Keytag<sup>™</sup> uses Apples's Find My network to help locate a lost key. It can notify an iPhone, iPad or Mac if the key has been left behind and sounds an alarm when it's nearby.