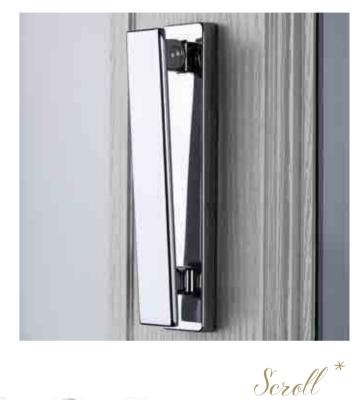

Bull Ring Knocker

Spire Knocker

Door Pull

Contemporary Door Handles

Our range of modern, stainless steel and black handles will give your door a super-sleek look.

Polaris - Black Square Handle

Antares - Stainless Steel Round Handle

Waist high lock system with round escutcheon plate and Karcher lever handle.

Epsilon - Stainless Steel Square Handle

Bar Handle

Bar Handle

In order to ensure the best quality accessories are used Apeer reserves the right to replace any of the above options as required. Hardware comes with manufacturer's warranty.