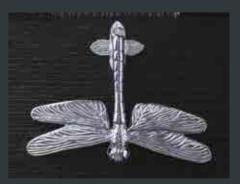

Our Bumble Bee, Dragonfly and Heart Knockers are only available in Chrome and can only be fitted to certain door styles.

Bumble Bee Knocker Shown in Chrome

Dragonfly Knocker Shown in Chrome

Heart Knocker Shown in Chrome