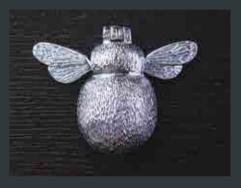

Our Bumble Bee, Dragonfly and Heart Knockers are only available in Chrome and can only be fitted to certain door styles.

Bumble Bee Knocker Shown in Chrome

Dragonfly Knocker Shown in Chrome

Heart Knocker Shown in Chrome