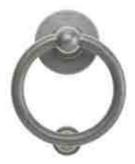

### Pewter Door Furniture

Monkey Tail Door Handle

Noble Handle

Push-in Letter plate

Bull Ring Knocker

Door Pull

Noble Door Handle, Door Pull and Push-in Letter plate

Push-in Letter plate

Bull Ring Knocker

Spire Knocker

Door Pull

Contemporary Door Handles

Our range of modern, stainless steel and black handles will give your door a super-sleek look.

Polaris - Black Square Handle

Antares - Stainless Steel Round Handle