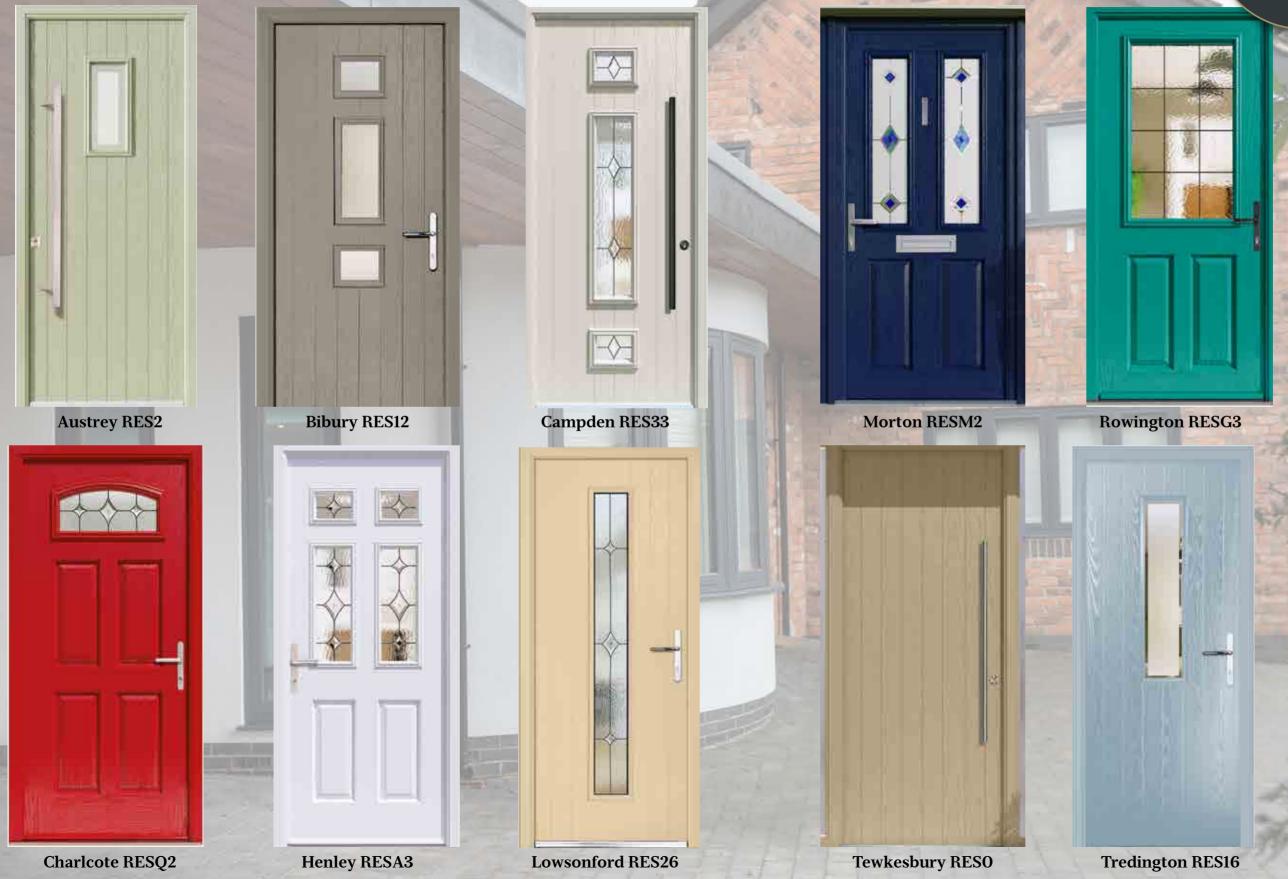

### YOUR DOORS YOUR WAY

**Tetbury RESFG7** 

Stable Doors

Love your door

The Residence Collection is known for being the market leading timber alternative window and door system in the UK and Ireland, and to represent our partnership we have developed the perfect #cottagecore door, the Heart door by Apeer features quadruple glazing as standard, so you can get the traditional aesthetic, with modern features.