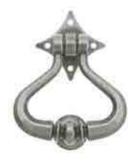

### Pewter Door Furniture

Monkey Tail Door Handle

Noble Handle

Push-in Letter plate

Bull Ring Knocker

Door Pull

Noble Door Handle, Door Pull and Push-in Letter plate

Push-in Letter plate

Bull Ring Knocker

Spire Knocker

Door Pull

Contemporary Door Handles

Our range of modern, stainless steel and black handles will give your door a super-sleek look.

Polaris - Black Square Handle

Antares - Stainless Steel Round Handle