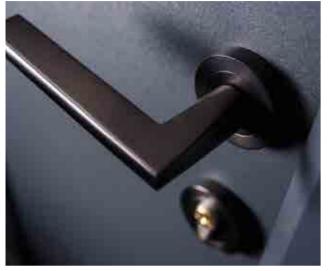

Bull Ring Knocker

Spire Knocker

Door Pull

Contemporary Door Handles

Our range of modern, stainless steel and black handles will give your door a super-sleek look.

Polaris - Black Square Handle

Antares - Stainless Steel Round Handle

Waist high lock system with round escutcheon plate and Karcher lever handle.

Epsilon - Stainless Steel Square Handle

Bar Handle

Bar Handle

In order to ensure the best quality accessories are used Apeer reserves the right to replace any of the above options as required. Hardware comes with manufacturer's warranty.