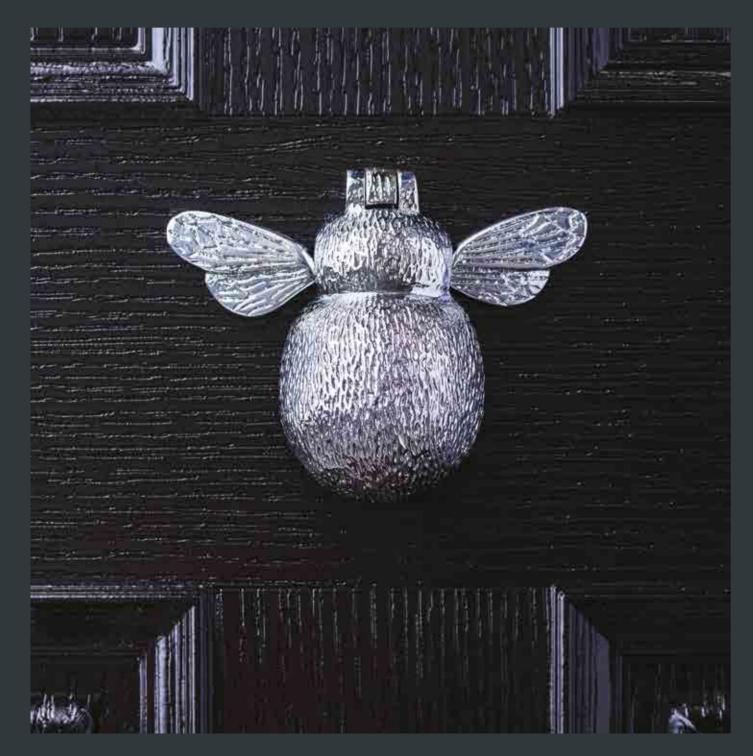

Our Bumble Bee, Dragonfly and Heart Knockers are only available in Chrome and can only be fitted to certain door styles.

Bumble Bee Knocker Shown in Chrome

Dragonfly Knocker Shown in Chrome

Heart Knocker Shown in Chrome