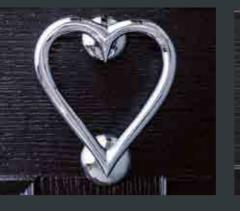

Our Bumble Bee, Dragonfly and Heart Knockers are only available in Chrome and can only be fitted to certain door styles.

Bumble Bee Knocker Shown in Chrome

Dragonfly Knocker Shown in Chrome

Heart Knocker Shown in Chrome