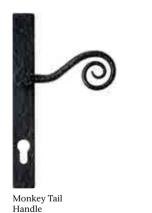

Forged Black Door Furniture

### Pewter Door Furniture

Monkey Tail Door Handle

Noble Handle

Push-in Letter plate

Bull Ring Knocker

Door Pull

Noble Door Handle, Door Pull and Push-in Letter plate

Push-in Letter plate