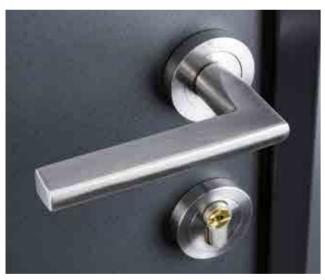

Waist high lock system with round escutcheon plate and Karcher lever handle.

Epsilon - Stainless Steel Square Handle

Bar Handle

Bar Handle

In order to ensure the best quality accessories are used Apeer reserves the right to replace any of the above options as required. Hardware comes with manufacturer's warranty.