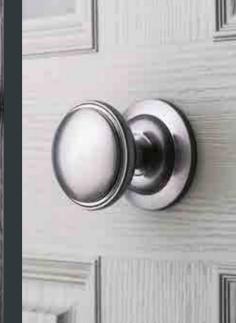

Premium accessories

Heritage Door Furniture Our Heritage range has been designed with curved corners on the handle and letter plate to suit a more traditional style.

Heritage Door Furniture is available in 2 colours: Chrome & Satin Silver