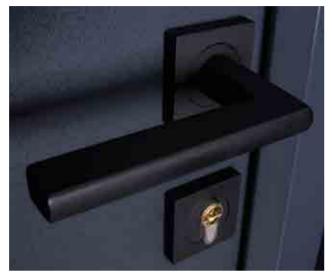

Bull Ring Knocker

Spire Knocker

Door Pull

Contemporary Door Handles

Our range of modern, stainless steel and black handles will give your door a super-sleek look.

Polaris - Black Square Handle

Antares - Stainless Steel Round Handle