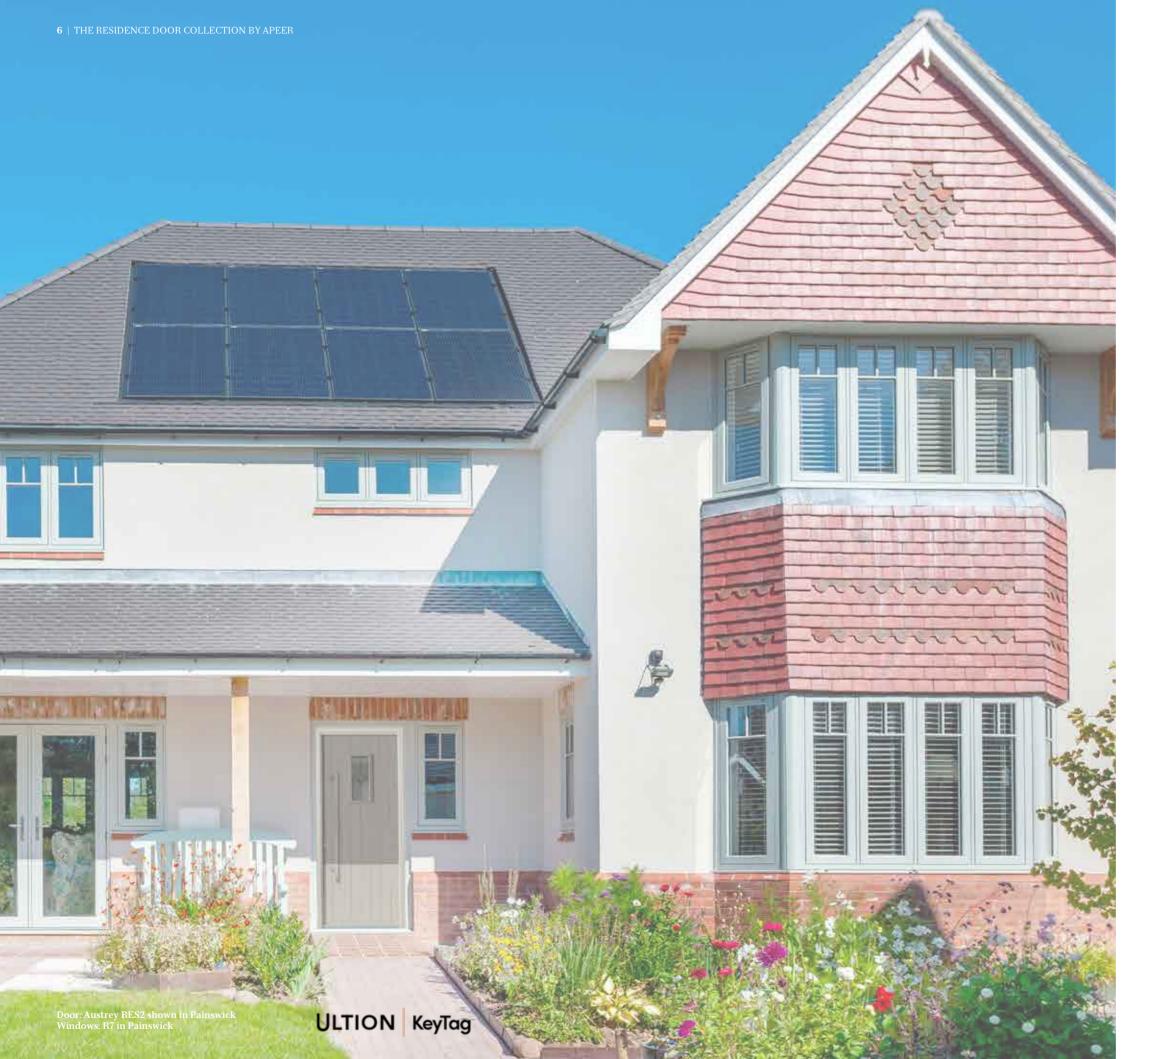

Doors, for all homes and all applications, the way you want them to be.

MORE THAN A DOOR | 3

Superior performance, beautifully designed

A total of twenty designs have been chosen, including a beautiful Heart concept door that is designed to give a nod to the stunning timber alternative homes that The Residence Collection embodies with their windows.

The new door by Apeer, including the key elements of design and performance is presented as 120mm frontto-back format, including traditional, contemporary and stable door designs, with 78mm quadruple sealed glass units as standard. Construction will be of GRP skins around a high density PU core, reinforced with steel plates embedded within the core of each door.