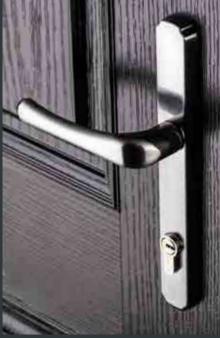

Waist high lock system with round escutcheon plate and Karcher lever handle.

Epsilon - Stainless Steel Square Handle

Bar Handle

Bar Handle

In order to ensure the best quality accessories are used Apeer reserves the right to replace any of the above options as required. Hardware comes with manufacturer's warranty.