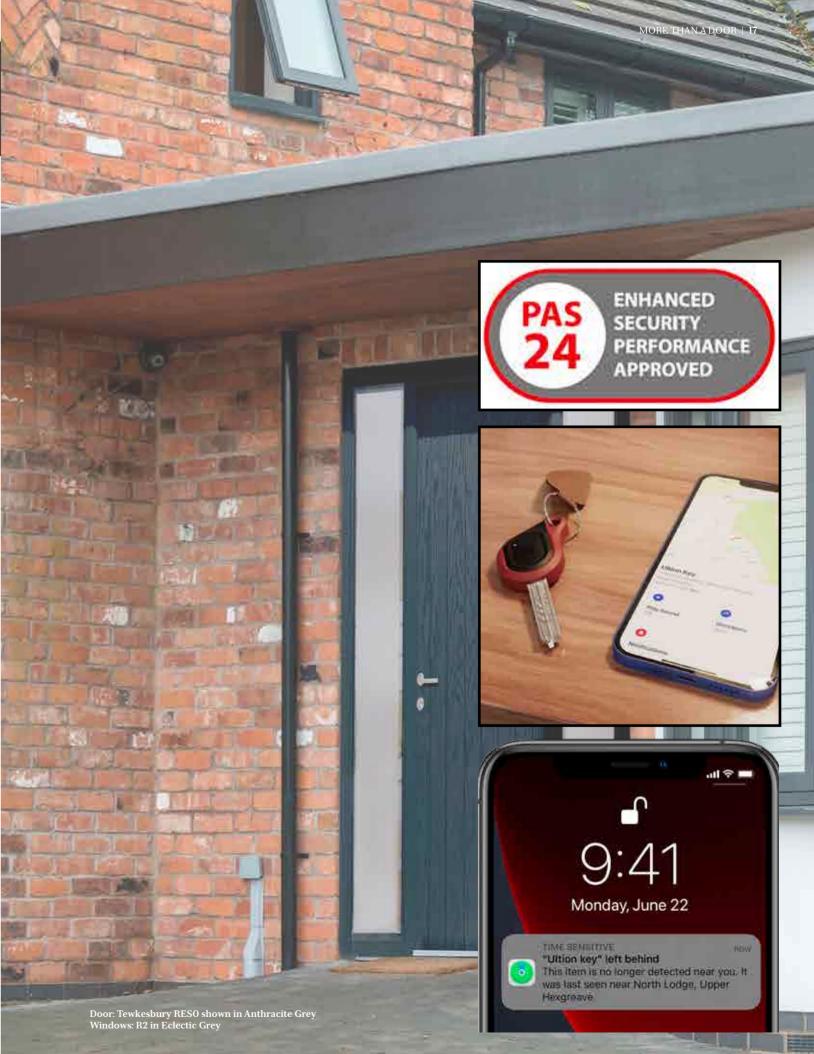

PAS24 compliant

Residence Collection's R9 or R<sup>2</sup> 100mm frame and open-in door sash

> Weather deflector as standard

Top-lights and full sidelights available

120mm door-set

GRP skins around a high density PU core, reinforced with steel mesh embedded within the core of each door

Security innovations, for a safer home

We have partnered with Ultion to offer the ultimate in modern security innovation for doors, with every Residence Collection Door by Apeer sold having an Ultion key and Apple fob as standard.

# Find your Ultion Key with Apple® Find My

Our Keytag<sup>™</sup> uses Apples's Find My network to help locate a lost key. It can notify an iPhone, iPad or Mac if the key has been left behind and sounds an alarm when it's nearby.

Secure your door

Security for your home is top priority, which is why we have partnered with Ultion, and with your Residence Door Collection by Apeer, you will get your Ultion key and Apple fob as standard, so that you can find your keys anytime. Your door will also be fitted with a 3\* cylinder as standard offering you a £2000 cash-back guarantee, as well as being PAS24 compliant.