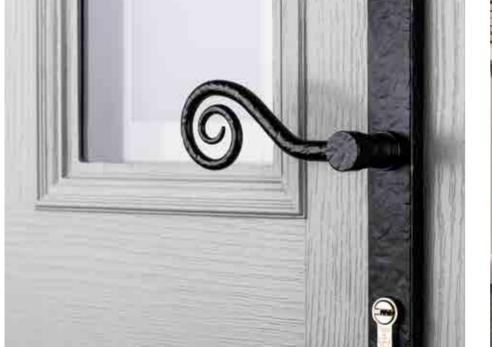

eck before your order is placed. Please note there is a one year guarantee on the Limited Edition Door Knockers. Due to the nature of the manufacturing process when making the Limited Edition Range, individual pieces may appear differently to the photos shown above.

Add a touch of character to your door entrance. Each knocker has been hand-crafted and finished using high quality materials. So if you're looking for something truly unique, this collection suits all styles and tastes.

Our Bumble Bee, Dragonfly and Heart Knockers are only available in Chrome and can only be fitted to certain door styles.

Bumble Bee Knocker Shown in Chrome



Dragonfly Knocker Shown in Chrome



Heart Knocker Shown in Chrome



Forged Black Door Furniture

### Pewter Door Furniture

Monkey Tail Door Handle









Noble Handle



Push-in Letter plate





Bull Ring Knocker



Door Pull







Noble Door Handle, Door Pull and Push-in Letter plate







Push-in Letter plate





Bull Ring Knocker



Spire Knocker



Door Pull

Contemporary Door Handles

Our range of modern, stainless steel and black handles will give your door a super-sleek look.







Polaris - Black Square Handle



Antares - Stainless Steel Round Handle



Waist high lock system with round escutcheon plate and Karcher lever handle.



Epsilon - Stainless Steel Square Handle



Bar Handle

Bar Handle

In order to ensure the best quality accessories are used Apeer reserves the right to replace any of the above options as required. Hardware comes with manufacturer's warranty.





Square Finger Pull

Finger Pull



1200mm Bl