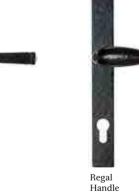

Forged Black Door Furniture

### Pewter Door Furniture

Monkey Tail Door Handle

Noble Handle

Push-in Letter plate

Bull Ring Knocker

Door Pull

Noble Door Handle, Door Pull and Push-in Letter plate

Push-in Letter plate