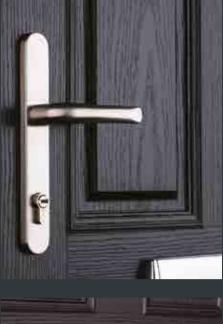

Bull Ring Knocker

Spire Knocker

Door Pull

Contemporary Door Handles

Our range of modern, stainless steel and black handles will give your door a super-sleek look.

Polaris - Black Square Handle

Antares - Stainless Steel Round Handle

Waist high lock system with round escutcheon plate and Karcher lever handle.

Epsilon - Stainless Steel Square Handle

Bar Handle

Bar Handle

In order to ensure the best quality accessories are used Apeer reserves the right to replace any of the above options as required. Hardware comes with manufacturer's warranty.