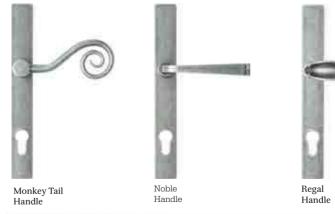

### Pewter Door Furniture

Monkey Tail Door Handle

Noble Handle

Push-in Letter plate

Bull Ring Knocker

Door Pull

Noble Door Handle, Door Pull and Push-in Letter plate

Push-in Letter plate